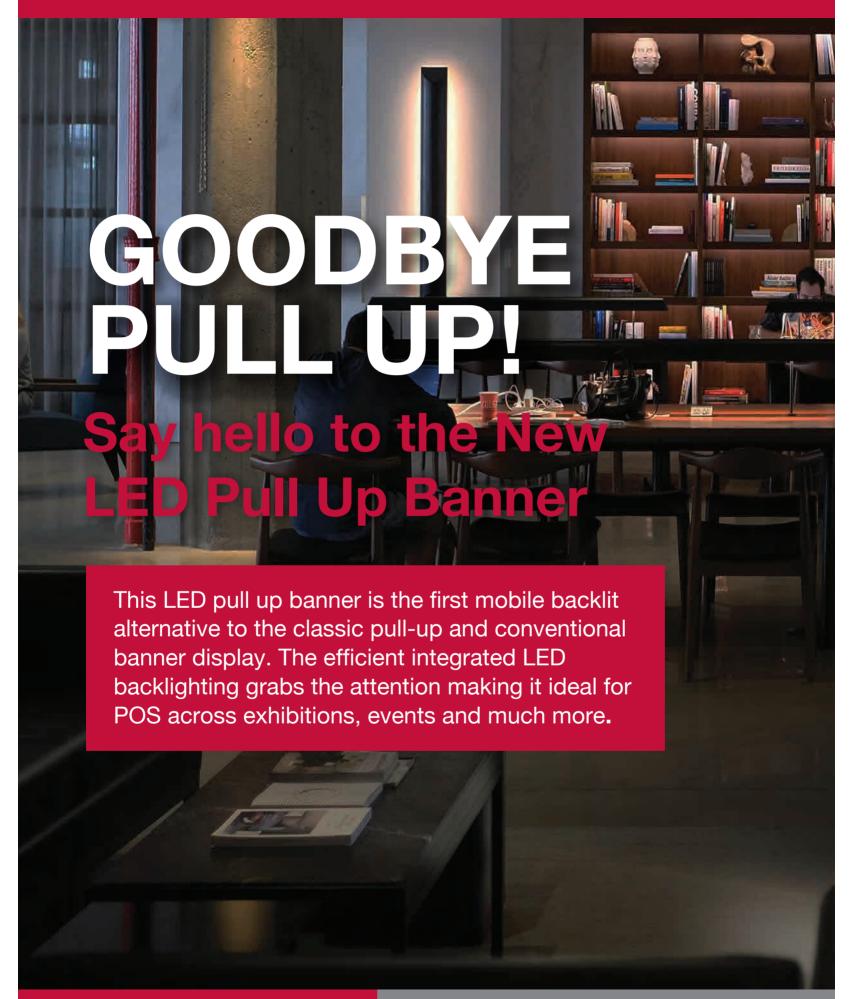

### LED PULL UP BANNER

This new LED pull up banner guarantees maximum attention thanks to the integrated backlighting system. When compared to conventional poll-ups, sales of the LED pull up banner have shown to increase exponentially thanks to the ease of graphic change, illumination effect, simple assembly and lightweight construction which makes it easy to transport.