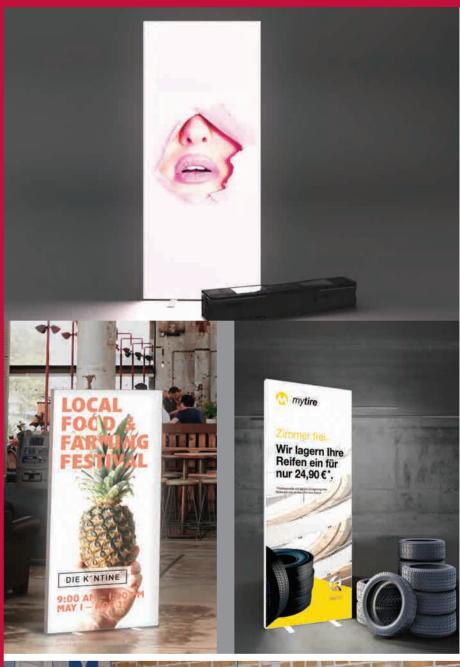

#### INDIVIDUALITY

The individually designed textile prints make every LED pull up advertising banner a unique eyecatcher. Unlike roll-up banners, the printed textile can be exchanged, reused or replaced at any time.