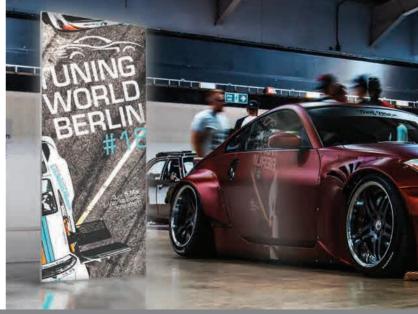

### LED PULL UP BANNER

This new LED pull up banner guarantees maximum attention thanks to the integrated backlighting system. When compared to conventional poll-ups, sales of the LED pull up banner have shown to increase exponentially thanks to the ease of graphic change, illumination effect, simple assembly and lightweight construction which makes it easy to transport.

#### INDIVIDUALITY

The individually designed textile prints make every LED pull up advertising banner a unique eyecatcher. Unlike roll-up banners, the printed textile can be exchanged, reused or replaced at any time.