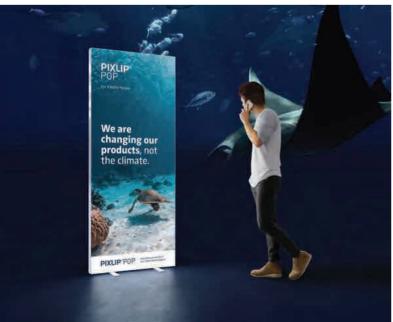

### LED PULL UP BANNER

This new LED pull up banner guarantees maximum attention thanks to the integrated backlighting system. When compared to conventional poll-ups, sales of the LED pull up banner have shown to increase exponentially thanks to the ease of graphic change, illumination effect, simple assembly and lightweight construction which makes it easy to transport.

#### **LED ILLUMINATED**

The LED pull up backlighting is not provided by LED modules installed on the side, but by narrow LED strips which enables a particularly narrow frame depth of only 75mm! When rolled up, the flexible LED panel can be packed into a practical carrying bag to save space.