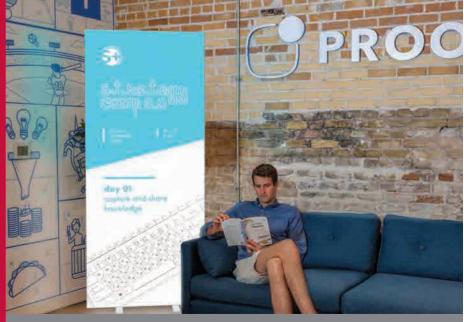

#### INDIVIDUALITY

The individually designed textile prints make every LED pull up advertising banner a unique eyecatcher. Unlike roll-up banners, the printed textile can be exchanged, reused or replaced at any time.