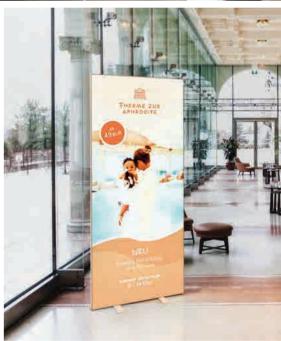

### LED PULL UP BANNER

This new LED pull up banner guarantees maximum attention thanks to the integrated backlighting system. When compared to conventional poll-ups, sales of the LED pull up banner have shown to increase exponentially thanks to the ease of graphic change, illumination effect, simple assembly and lightweight construction which makes it easy to transport.

#### INDIVIDUALITY

The individually designed textile prints make every LED pull up advertising banner a unique eyecatcher. Unlike roll-up banners, the printed textile can be exchanged, reused or replaced at any time.