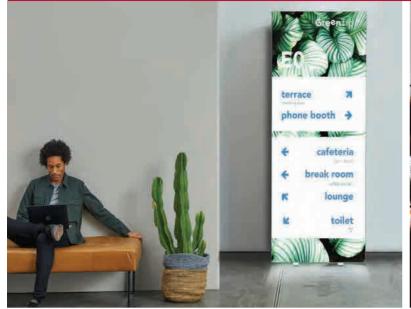

### LED PULL UP BANNER

This new LED pull up banner guarantees maximum attention thanks to the integrated backlighting system. When compared to conventional poll-ups, sales of the LED pull up banner have shown to increase exponentially thanks to the ease of graphic change, illumination effect, simple assembly and lightweight construction which makes it easy to transport.

#### **LED ILLUMINATED**

The LED pull up backlighting is not provided by LED modules installed on the side, but by narrow LED strips which enables a particularly narrow frame depth of only 75mm! When rolled up, the flexible LED panel can be packed into a practical carrying bag to save space.

#### INDIVIDUALITY

The individually designed textile prints make every LED pull up advertising banner a unique eyecatcher. Unlike roll-up banners, the printed textile can be exchanged, reused or replaced at any time.